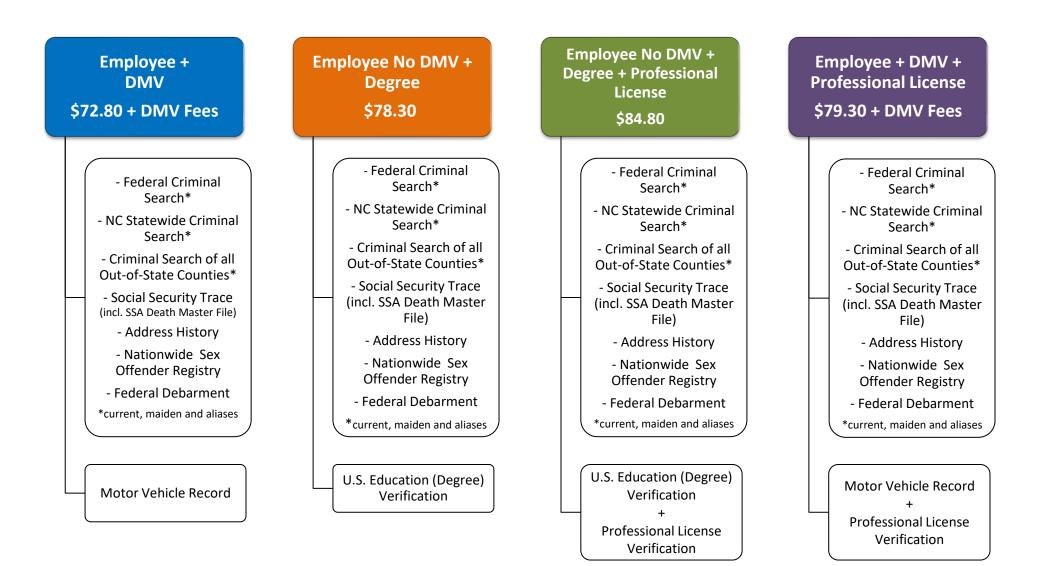

## **UNC-CH Background Check Prices**

#### Effective for Background Checks Submitted to the Vendor on or after March 2, 2023

Note: All stated prices include the background check interdepartmental fee of \$42.00. In addition, there is a \$1.00 reduction in the package price for international candidates who have no Social Security Number (no Social Security Trace is conducted).

## Additional Background Check Fees (when applicable)

| A la Carte Fees<br>(may apply in addition to or in the<br>place of a standard check) | Employee                    | Non-Employee                |  |
|--------------------------------------------------------------------------------------|-----------------------------|-----------------------------|--|
| New York Criminal Search                                                             | \$96.00/name                | \$96.00/name                |  |
| DMV Fee (varies by state)                                                            | See Attached State DMV fees | See Attached State DMV fees |  |
| Driver's License Check Only                                                          | \$1.75 + DMV Fee            | \$1.75 + DMV Fee            |  |
| Degree Verification Only                                                             | \$7.00                      | \$7.00                      |  |
| Professional License Verification Only                                               | \$6.50                      | \$6.50                      |  |