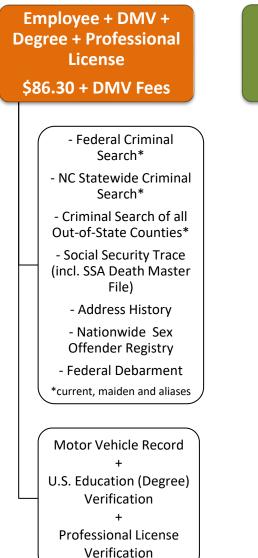

New York Criminal Search (\$96.00 per name/alias)

Employee + DMV + Degree \$79.80 + DMV Fees

> Federal Criminal Search\*
> NC Statewide Criminal Search\*
> Criminal Search of all Out-of-State Counties\*
> Social Security Trace (incl. SSA Death Master File)
> Address History
> Nationwide Sex Offender Registry
> Federal Debarment

\*current, maiden and aliases

Motor Vehicle Record + U.S. Education (Degree) Verification

Employee No DMV + New York (1 Name) \$167.30

#### - Federal Criminal Search\*

- NC Statewide Criminal Search\*

- Criminal Search of all Out-of-State Counties\*

- Social Security Trace (incl. SSA Death Master File)

- Address History

- Nationwide Sex Offender Registry

- Federal Debarment

\*current, maiden and aliases

New York Statewide Criminal History \$96.00/one name (add'l names extra)

New York Statewide Criminal History \$96.00/per name (add'l names extra)