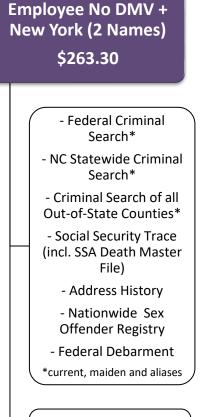

New York Criminal Search (\$96.00 per name/alias)

Employee + DMV + Degree \$79.80 + DMV Fees

> Federal Criminal Search\*
> NC Statewide Criminal Search\*
> Criminal Search of all Out-of-State Counties\*
> Social Security Trace (incl. SSA Death Master File)
> Address History
> Nationwide Sex Offender Registry
> Federal Debarment

\*current, maiden and aliases

Motor Vehicle Record + U.S. Education (Degree) Verification

Employee No DMV + New York (1 Name) \$167.30

#### - Federal Criminal Search\*

- NC Statewide Criminal Search\*

- Criminal Search of all Out-of-State Counties\*

- Social Security Trace (incl. SSA Death Master File)

- Address History

- Nationwide Sex Offender Registry

- Federal Debarment

\*current, maiden and aliases

New York Statewide Criminal History \$96.00/one name (add'l names extra)

New York Statewide Criminal History \$96.00/per name (add'l names extra)