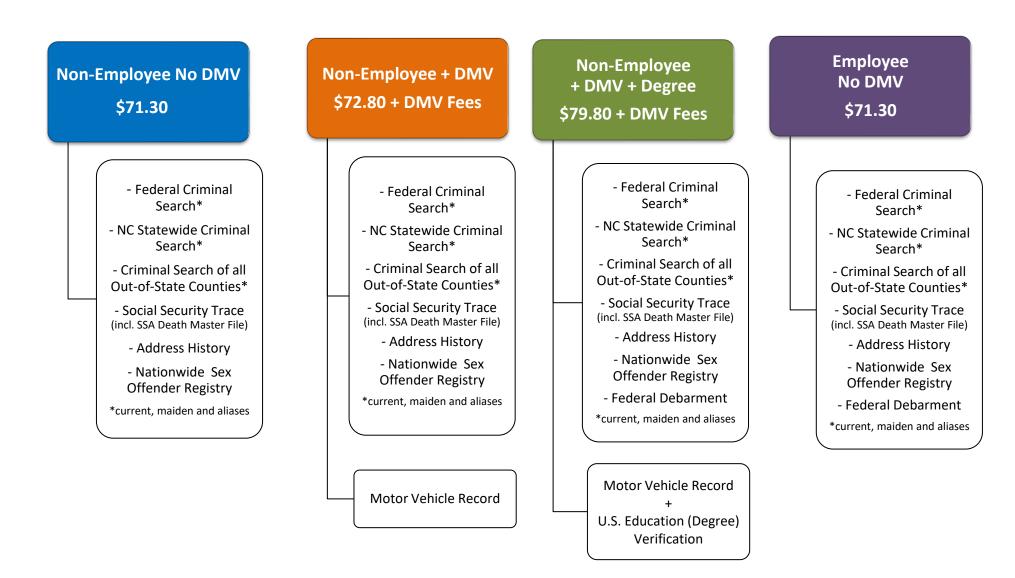

## **UNC-CH Background Check Prices**

#### Effective for Background Checks Submitted to the Vendor on or after March 2, 2023

Note: All stated prices include the background check interdepartmental fee of \$42.00. In addition, there is a \$1.00 reduction in the package price for international candidates who have no Social Security Number (no Social Security Trace is conducted).

## Appointment Type Matrix

| Non-Employee<br>Appointment Types | Unpaid Intern     | Unpaid Volunteer  | Unpaid Visiting Scholar | UNC-CH<br>Independent Contractor        | Other Non-Employee<br>(i.e., Adjunct Faculty<br>with no intent to pay or<br>third-party contractor) |
|-----------------------------------|-------------------|-------------------|-------------------------|-----------------------------------------|-----------------------------------------------------------------------------------------------------|
| Employee<br>Appointment Types     | SHRA Permanent    | EHRA NF Permanent | Faculty                 | Adjunct Faculty (with<br>intent to pay) | SHRA Temporary                                                                                      |
|                                   | EHRA NF Temporary | Post Doc          | Post Doc ABD            | UNC-CH Student –<br>Resident Advisor    | Other (i.e., non-UNC<br>student)                                                                    |

## Additional Background Check Fees (when applicable)

| A la Carte Fees<br>(may apply in addition to or in the<br>place of a standard check) | Employee                    | Non-Employee                |  |
|--------------------------------------------------------------------------------------|-----------------------------|-----------------------------|--|
| New York Criminal Search                                                             | \$96.00/name                | \$96.00/name                |  |
| DMV Fee (varies by state)                                                            | See Attached State DMV fees | See Attached State DMV fees |  |
| Driver's License Check Only                                                          | \$1.75 + DMV Fee            | \$1.75 + DMV Fee            |  |
| Degree Verification Only                                                             | \$7.00                      | \$7.00                      |  |
| Professional License Verification Only                                               | \$6.50                      | \$6.50                      |  |