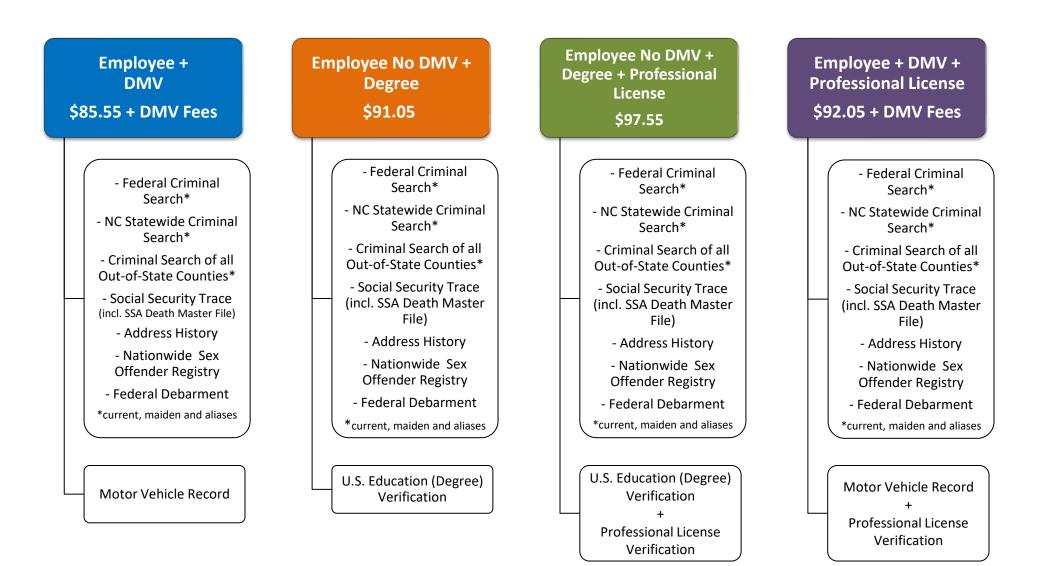

## **FY 2024-2025** - UNC-CH Proposed Background Check Prices for Background Checks Submitted to the Vendor on or after July 1, 2024

Note: A proposed background check administrative fee of \$54.75 applies to all background check requests, including validity period requests. There is a \$1.00 reduction in the package price for international candidates who have no Social Security Number as no Social Security Trace is conducted.