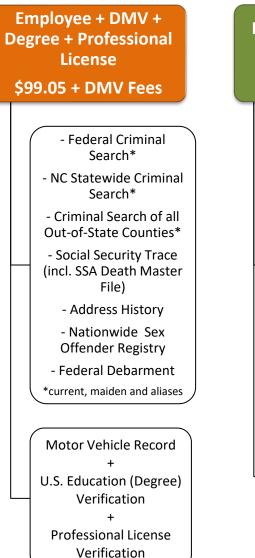

Following, are sample package prices for the most common packages conducted at UNC-CH:

New York Criminal Search (\$96.00 per name/alias)

Employee + DMV + Degree \$92.55 + DMV Fees

> Federal Criminal Search\*
> NC Statewide Criminal Search\*
> Criminal Search of all Out-of-State Counties\*
> Social Security Trace (incl. SSA Death Master File)
> Address History
> Nationwide Sex Offender Registry

- Federal Debarment

\*current, maiden and aliases

Motor Vehicle Record + U.S. Education (Degree) Verification

Employee No DMV + New York (1 Name) \$180.05

Search\*

- NC Statewide Criminal

Search\*

- Criminal Search of all