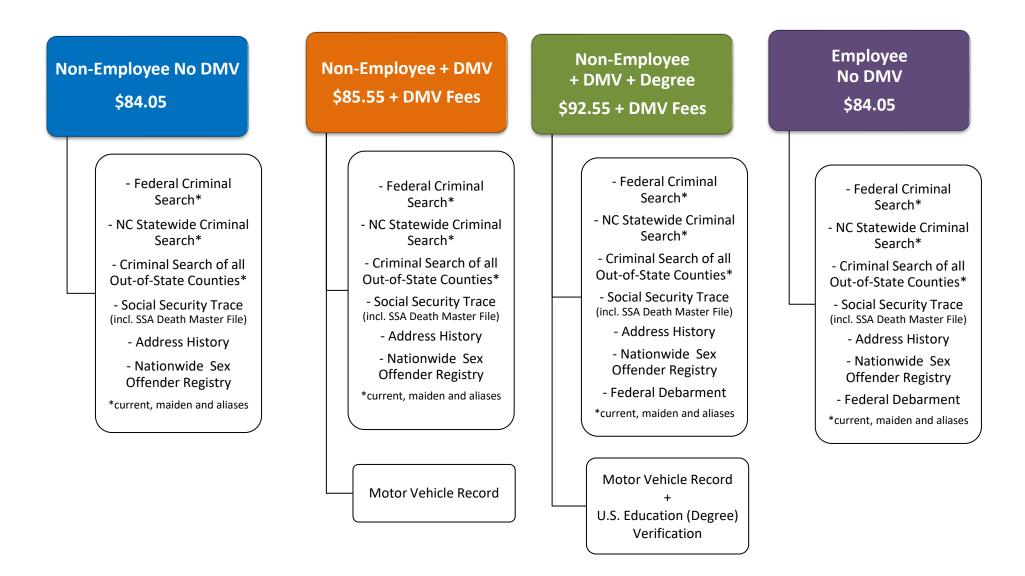

## **FY 2024-2025** - UNC-CH Proposed Background Check Prices for Background Checks Submitted to the Vendor on or after July 1, 2024

Note: A proposed background check administrative fee of \$54.75 applies to all background check requests, including validity period requests. There is a \$1.00 reduction in the package price for international candidates who have no Social Security Number as no Social Security Trace is conducted.