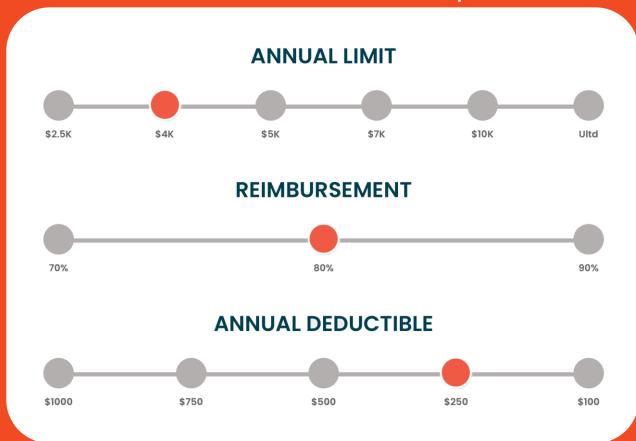

### Why Purchase Pet Insurance?

First-year average cost of pet ownership exceeds \$1,000

Routine vet visits and procedures cost \$700 - \$1,500 annually

Spot plans reimburse up to 90% of eligible vet bills