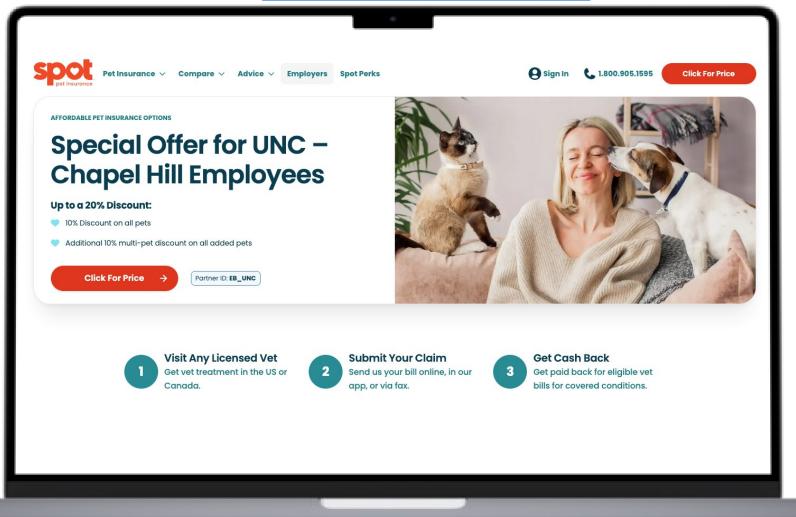

### **Enrollment Made Easy**

Visit <a href="https://spotpet.link/unc">https://spotpet.link/unc</a>

## Submitting a claim? Easy.

Visit Any Licensed Vet
Get vet treatment in the US or Canada.

2 Submit Your Claim

Send us your bill online, in our app, or via fax.

**Get Cash Back** 

Get paid back for eligible vet bills for covered conditions.